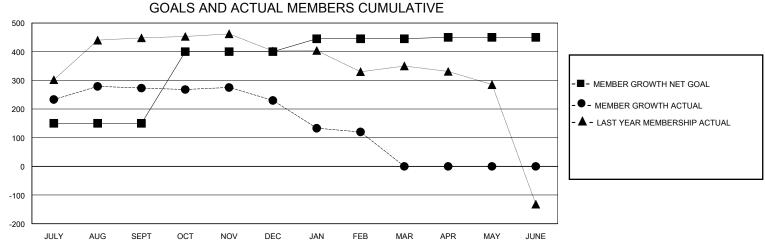

## District 322C1

Results as of: 2/29/2024

| Г |                     | Manufacture |
|---|---------------------|-------------|
|   | GMT: LOCATION INDIA | GMT CA      |

| Clubs                 |               |           |               | Members               |                        |                         |                                                    |  |
|-----------------------|---------------|-----------|---------------|-----------------------|------------------------|-------------------------|----------------------------------------------------|--|
| RESULTS FOR 2023-2024 |               |           |               | RESULTS FOR 2023-2024 |                        |                         |                                                    |  |
| QUARTER               | NEW CLUB GOAL | NEW CLUBS | DROPPED CLUBS | QUARTER MEME          | BER GROWTH NET<br>GOAL | MEMBER GROWTH<br>ACTUAL | DROPPED<br>MEMBERS ACTUAL<br>(including transfers) |  |
| JULY/AUG/SEPT         | 12            | 8         | 0             | JULY/AUG/SEPT         | 150                    | 422                     | 131                                                |  |
| OCT/NOV/DEC           | 0             | 1         | 2             | OCT/NOV/DEC           | 250                    | 99                      | 129                                                |  |
| JAN/FEB/MAR           | 0             | 0         | 3             | JAN/FEB/MAR           | 45                     | 48                      | 140                                                |  |
| APR/MAY/JUNE          | 0             | 0         | 0             | APR/MAY/JUNE          | 5                      | 0                       | 0                                                  |  |