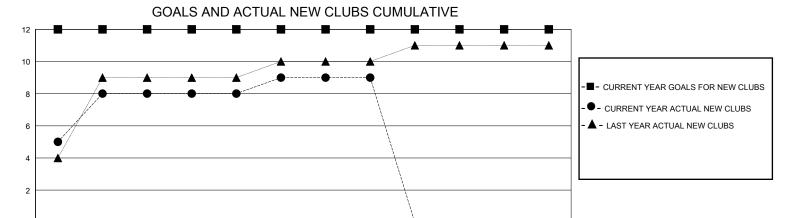

## District 322C1

Results as of: 2/29/2024

| Г |                     | Manufacture |
|---|---------------------|-------------|
|   | GMT: LOCATION INDIA | GMT CA      |

| Clubs                 |               |           |               | Members               |                        |                         |                                                    |  |
|-----------------------|---------------|-----------|---------------|-----------------------|------------------------|-------------------------|----------------------------------------------------|--|
| RESULTS FOR 2023-2024 |               |           |               | RESULTS FOR 2023-2024 |                        |                         |                                                    |  |
| QUARTER               | NEW CLUB GOAL | NEW CLUBS | DROPPED CLUBS | QUARTER MEME          | BER GROWTH NET<br>GOAL | MEMBER GROWTH<br>ACTUAL | DROPPED<br>MEMBERS ACTUAL<br>(including transfers) |  |
| JULY/AUG/SEPT         | 12            | 8         | 0             | JULY/AUG/SEPT         | 150                    | 422                     | 131                                                |  |
| OCT/NOV/DEC           | 0             | 1         | 2             | OCT/NOV/DEC           | 250                    | 99                      | 129                                                |  |
| JAN/FEB/MAR           | 0             | 0         | 3             | JAN/FEB/MAR           | 45                     | 48                      | 140                                                |  |
| APR/MAY/JUNE          | 0             | 0         | 0             | APR/MAY/JUNE          | 5                      | 0                       | 0                                                  |  |